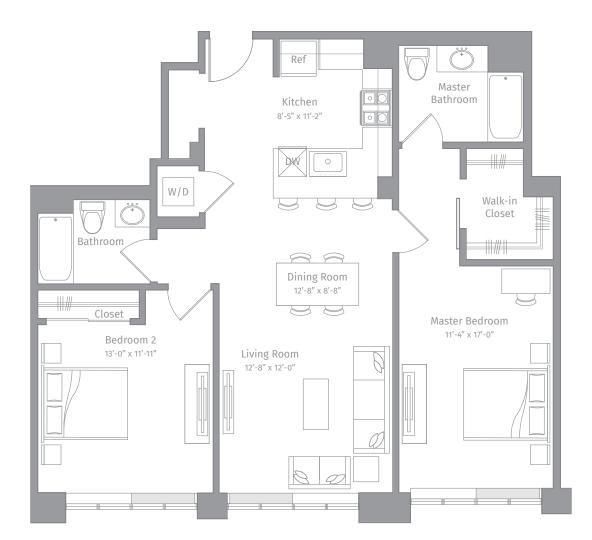

## **R-B7** 2 BED / 2 BATH

## 1149 SQ. FT.

| EMBANKMENT REVETMENT<br>House House | 270 Tenth Street   Jersey City, NJ 07302 |
|-------------------------------------|------------------------------------------|
| AT HAMILTON PARK                    | www.embankmenthouse.com                  |

Floor plans are artist's rendering. All dimensions are approximate. Actual product and specifications may vary in dimension or detail. Not all features are available in every apartment home. Prices and availability are subject to change. Rent is based on monthly frequency. Additional fees may apply, such as but not limited to package delivery, trash, water, amenities, etc. Please see a representative for details.