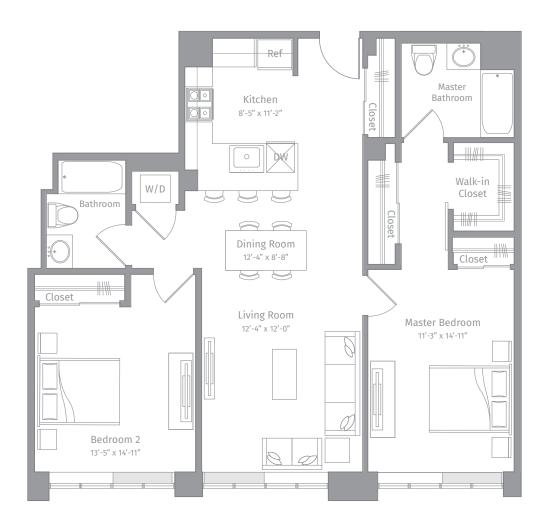

## **R-B7** 2 BED / 2 BATH

## **1108** SQ. FT.

| EMBANKMENT<br>HOUSE HOUSE | 270 Tenth Street   Jersey City, NJ 07302 |
|---------------------------|------------------------------------------|
| AT HAMILTON PARK          | www.embankmenthouse.com                  |
|                           |                                          |

Floor plans are artist's rendering. All dimensions are approximate. Actual product and specifications may vary in dimension or detail. Not all features are available in every apartment home. Prices and availability are subject to change. Rent is based on monthly frequency. Additional fees may apply, such as but not limited to package delivery, trash, water, amenities, etc. Please see a representative for details.