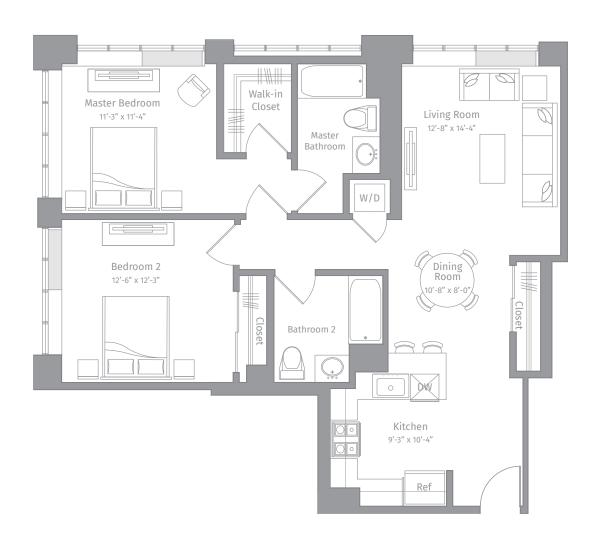

## R-B5

## 2 BED / 2 BATH

1097

SQ. FT.

270 Tenth Street | Jersey City, NJ 07302 EMBANKMENT HOUSE REVETMENT HOUSE AT HAMILTON PARK www.embankmenthouse.com

Floor plans are artist's rendering. All dimensions are approximate. Actual product and specifications may vary in dimension or detail. Not all features are available in every apartment home.  $Prices \ and \ availability \ are \ subject \ to \ change. \ Rent \ is \ based \ on \ monthly \ frequency. \ Additional \ fees \ may \ apply, \ such \ as \ but \ not \ limited \ to \ package \ delivery, \ trash, \ water, \ amenities, \ etc.$ Please see a representative for details.