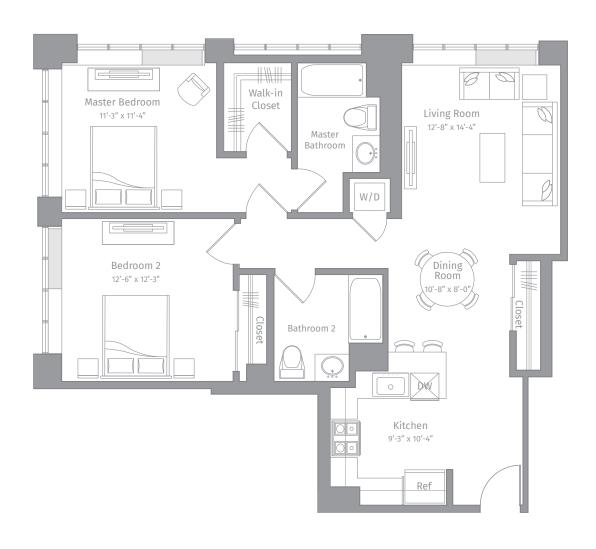

## R-B4

## 2 BED / 2 BATH

## 1097

SQ. FT.

270 Tenth Street | Jersey City, NJ 07302 EMBANKMENT HOUSE REVETMENT HOUSE AT HAMILTON PARK www.embankmenthouse.com

Floor plans are artist's rendering. All dimensions are approximate. Actual product and specifications may vary in dimension or detail. Not all features are available in every apartment home.  $Prices \ and \ availability \ are \ subject \ to \ change. \ Rent \ is \ based \ on \ monthly \ frequency. \ Additional \ fees \ may \ apply, \ such \ as \ but \ not \ limited \ to \ package \ delivery, \ trash, \ water, \ amenities, \ etc.$ Please see a representative for details.