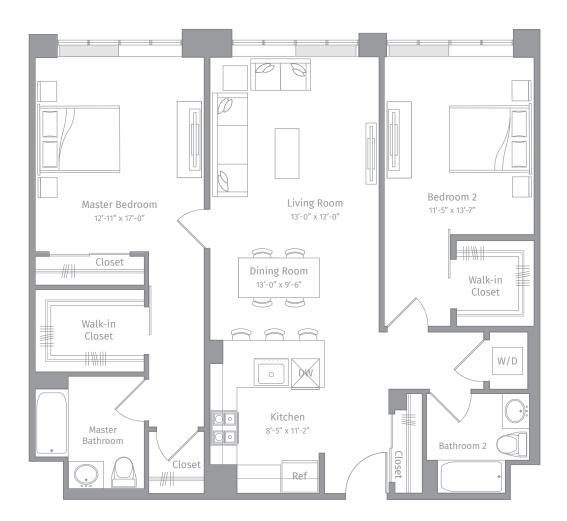

## **R-B11** 2 BED / 2 BATH

## **1244** SQ. FT.

| EMBANKMENT<br>HOUSE HOUSE | 270 Tenth Street   Jersey City, NJ 07302 |
|---------------------------|------------------------------------------|
| AT HAMILTON PARK          | www.embankmenthouse.com                  |
|                           |                                          |

Floor plans are artist's rendering. All dimensions are approximate. Actual product and specifications may vary in dimension or detail. Not all features are available in every apartment home. Prices and availability are subject to change. Rent is based on monthly frequency. Additional fees may apply, such as but not limited to package delivery, trash, water, amenities, etc. Please see a representative for details.