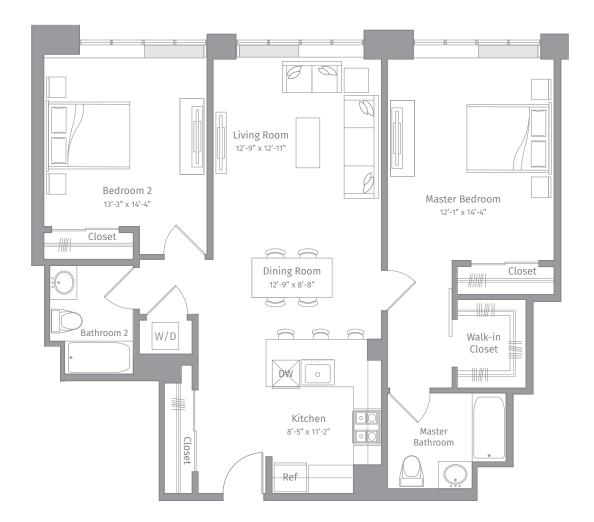

## **R-B10** 2 BED / 2 BATH

## 1205 SQ. FT.

| EMBANKMENT REVETMENT<br>House House | 270 Tenth Street   Jersey City, NJ 07302 |
|-------------------------------------|------------------------------------------|
| AT HAMILTON PARK                    | www.embankmenthouse.com                  |
|                                     |                                          |

Floor plans are artist's rendering. All dimensions are approximate. Actual product and specifications may vary in dimension or detail. Not all features are available in every apartment home. Prices and availability are subject to change. Rent is based on monthly frequency. Additional fees may apply, such as but not limited to package delivery, trash, water, amenities, etc. Please see a representative for details.