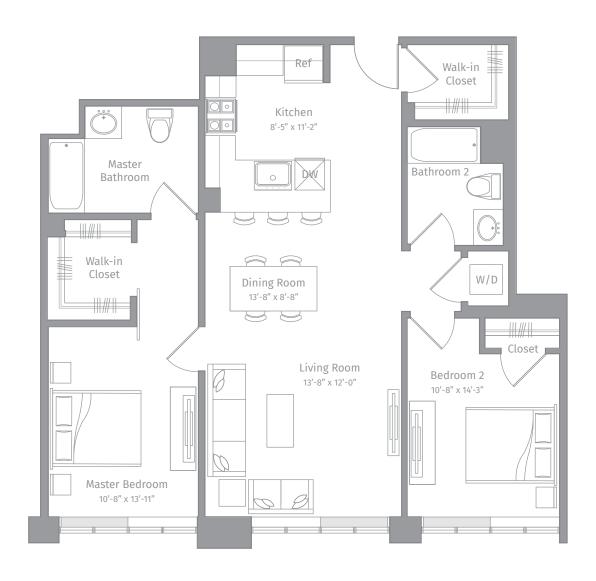

## R-B1

## 2 BED / 2 BATH

## 1055

SQ. FT.

270 Tenth Street | Jersey City, NJ 07302 EMBANKMENT HOUSE REVETMENT HOUSE AT HAMILTON PARK www.embankmenthouse.com

Floor plans are artist's rendering. All dimensions are approximate. Actual product and specifications may vary in dimension or detail. Not all features are available in every apartment home.  $Prices \ and \ availability \ are \ subject \ to \ change. \ Rent \ is \ based \ on \ monthly \ frequency. \ Additional \ fees \ may \ apply, \ such \ as \ but \ not \ limited \ to \ package \ delivery, \ trash, \ water, \ amenities, \ etc.$ Please see a representative for details.